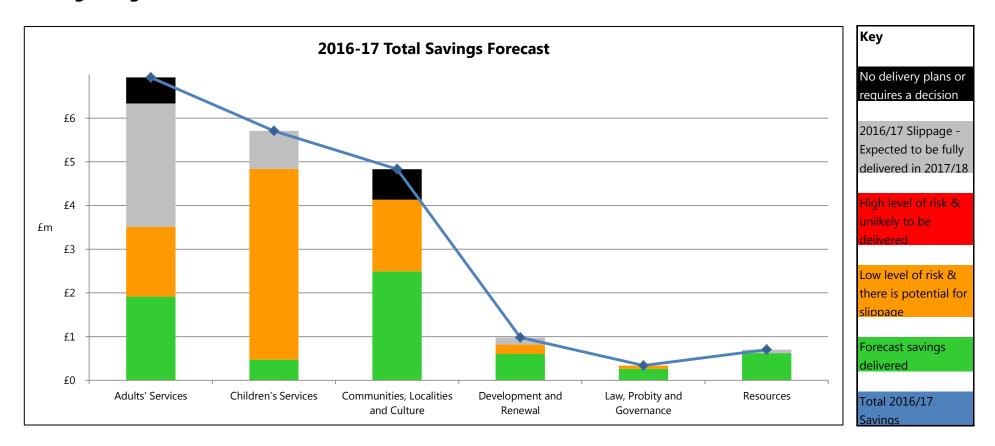

## Total 2016-17 Savings (Approved 2016-17 Savings £17.423m & Historic Savings Carried Forward £2.069m)

| Directorate                         | Total Savings<br>2016-17 | Forecast Savings<br>2016-17 RAG | 2016-17 RAG | 2016-17 RAG Red | Slippage 2016-17<br>£'000 | Non Delivery) |
|-------------------------------------|--------------------------|---------------------------------|-------------|-----------------|---------------------------|---------------|
|                                     | £'000                    | Green                           | Amber       | £'000           |                           | 2016-17       |
|                                     |                          | £'000                           | £'000       |                 |                           | £'000         |
| Adults' Services                    | 6,931                    | 1,915                           | 1,597       | -               | 2,826                     | 593           |
| Children's Services                 | 5,707                    | 473                             | 4,368       | -               | 866                       | -             |
| Communities, Localities and Culture | 4,833                    | 2,493                           | 1,640       | -               | -                         | 700           |
| Development and Renewal             | 979                      | 605                             | 213         | -               | 161                       | -             |
| Law, Probity and Governance         | 339                      | 260                             | 79          | -               | -                         | -             |
| Resources                           | 703                      | 625                             | -           | -               | 78                        | -             |
| Total                               | 19,492                   | 6,371                           | 7,897       | -               | 3,931                     | 1,293         |